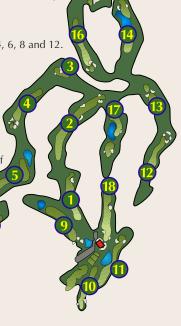

• Tee Sentries are in use on holes 2, 4, 6, 8 and 12.

 Blue disks in the middle of fairways and at cart paths are 200 yards to center of the green, white disks are at 150 yards, and red disks are at 100 yards.

 Drinking water is located on 1, 3, 5, 6 and 15 tees, 13 green and 14 fairway.

• Restrooms located on 1, 5 and 10 tees and on 14 fairway.

Course Rating/Slone

| Course Rating/Stope |          |          |
|---------------------|----------|----------|
| Tee                 | Men      | Ladies   |
| Black               | 73.6/126 |          |
| Blue                | 71.9/124 |          |
| Eastman             | 70.4/123 |          |
| White               | 68.7/121 | 74.2/123 |
| Links               | 66.0/116 | 70.9/121 |
| Yellow              | 64.0/110 | 68.6/119 |
| Green               |          | 64.8/115 |